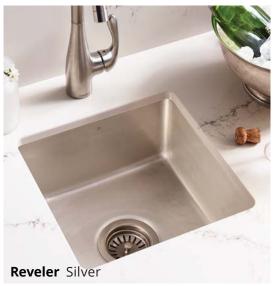

#### Reveler

*Bar Sink* 15.75" x 15.75" x 7.5"

Available Finishes:

**24k Matte Gold** PMB1515-G (\$2,198)

Platinum

PMB1515-P (\$1,998)

**Silver** (shown) PMB1515-S (\$1,845)