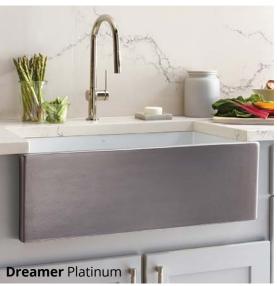

#### Dreamer

*Kitchen Sink* 30" x 17.75" x 10"

Available Finishes:

**24k Matte Gold** PMK3018-G (\$2,898)

**Platinum** (*shown*) PMK3018-P (\$2,798)

Silver

PMK3018-S (\$2,598)