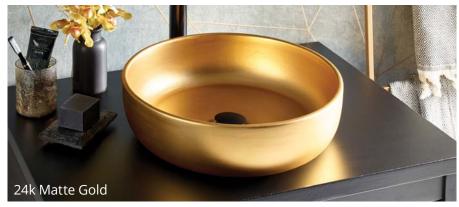

# **2021 NEW PRODUCT PREVIEW**

Products ship July 2021 - See nativetrailshome.com for more details

**Bliss** | *Bathroom Sink* | 16" x 4.5"

Metal Glazed Inside & Out: 24k Matte Gold (shown) PML1616-G (\$2,198) | Platinum PML1616-P (\$2,098) | Silver PML1616-S (\$1,898) With Matte White Interior: 24k Matte Gold/White PML1616-GW (\$1,998) | Platinum/White PML1616-PW (\$1,898) Silver/White (shown) PML1616-S (\$1,698)