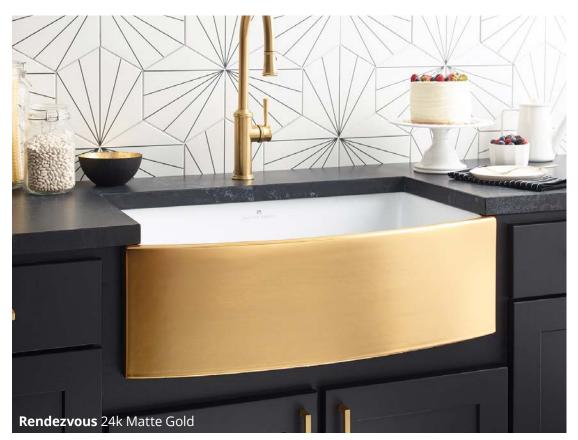

#### Rendezvous

*Kitchen Sink* 33" x 19.5" x 10"

Available Finishes:

**24k Matte Gold** (*shown*) PMK3320-G (*\$3,798*)

Platinum

PMK3320-P (\$3,598)

Silver

PMK3320-S (\$3,298)