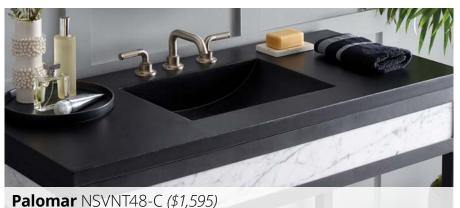

*24k Matte Gold** PMB1515-G (\$2,198)

Platinum

PMB1515-P (\$1,998)

**Silver** (shown) PMB1515-S (\$1,845)



# **2021 NEW PRODUCT PREVIEW**

Products ship July 2021 - See nativetrailshome.com for more details





**Bliss** | *Bathroom Sink* | 16" x 4.5"

Metal Glazed Inside & Out: 24k Matte Gold (shown) PML1616-G (\$2,198) | Platinum PML1616-P (\$2,098) | Silver PML1616-S (\$1,898) With Matte White Interior: 24k Matte Gold/White PML1616-GW (\$1,998) | Platinum/White PML1616-PW (\$1,898) Silver/White (shown) PML1616-S (\$1,698)





**Amara** | *Bathroom Sink* | 20" x 14" x 4.75"

Available Finishes: 24k Matte Gold (shown) PML2014-G (\$1,998) | Platinum (shown) PML2014-P (\$1,898) | Silver PML2014-S (\$1,698)

# NEW: NATIVESTONE® CHARCOAL FINISH Available for all NativeStone products!