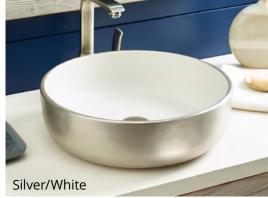

# **2021 NEW PRODUCT PREVIEW**

Products ship July 2021 - See nativetrailshome.com for more details

**Bliss** | *Bathroom Sink* | 16" x 4.5"

Metal Glazed Inside & Out: 24k Matte Gold (shown) PML1616-G (\$2,198) | Platinum PML1616-P (\$2,098) | Silver PML1616-S (\$1,898) With Matte White Interior: 24k Matte Gold/White PML1616-GW (\$1,998) | Platinum/White PML1616-PW (\$1,898) Silver/White (shown) PML1616-S (\$1,698)