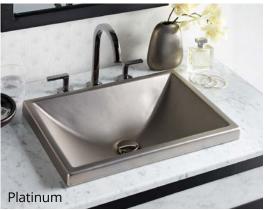

**Amara** | *Bathroom Sink* | 20" x 14" x 4.75"

Available Finishes: 24k Matte Gold (shown) PML2014-G (\$1,998) | Platinum (shown) PML2014-P (\$1,898) | Silver PML2014-S (\$1,698)