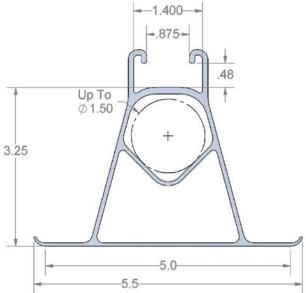

## Extruded Aluminum Pipe Support

- One-piece design
- Solid base = larger loads
- Integrated shallow strut allows use of any standard accessory
- Multiple, custom lengths—cutto-order from 6" to 20" long; can also be cut in field
- 150 lb. load; 5 lb. per square inch compressive strength. Consult roofing engineer and manufacturer for roof capacity.
- Made in USA
- Patent Pending