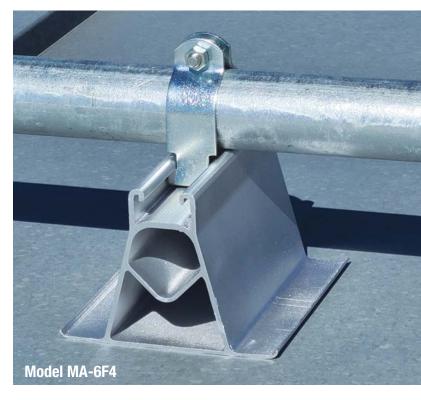

## Extruded Aluminum Pipe Support

- One-piece design
- Solid base = larger loads
- Integrated shallow strut allows use of any standard accessory
- Multiple, custom lengths—cutto-order from 6" to 20" long; can also be cut in field
- 150 lb. load; 5 lb. per square inch compressive strength. Consult roofing engineer and manufacturer for roof capacity.
- Made in USA
- Patent Pending